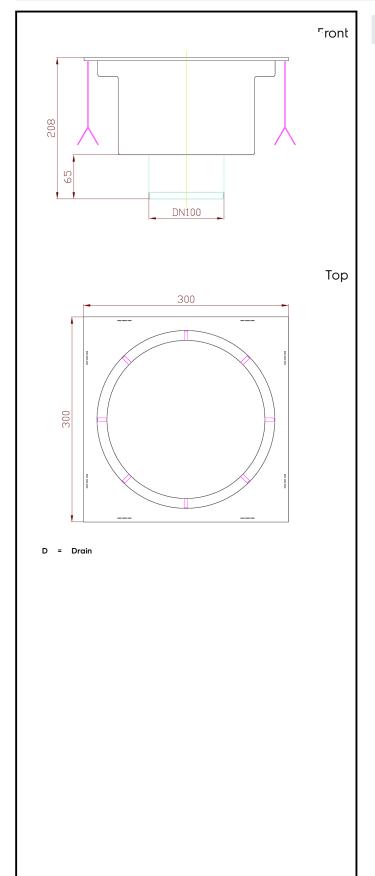

#### **Key Information:**

External dimensions, Width:

328050 (FDE3030)300 mmExternal dimensions, Depth:300 mmExternal dimensions, Height:208 mmNet weight:5 kg

Floor Drains and Collecting Tanks Floor Drain with Stainless Steel Top - Vertical outlet 300x300 mm