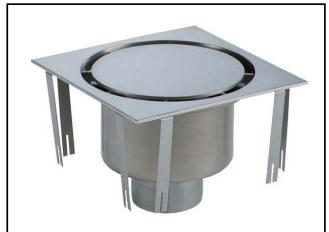

328050 (FDE3030)

Floor Drainage Channel with stainless steel solid Top vertical outlet, 300x300

#### Item No.

Constructed in 304 AISI stainless steel. Collecting tank with vertical drain pipe. Solid top cover.

#### **Main Features**

- Ideal for any drain solution, particularly in kitchens with people and trolley transit.
- Easy to install.
- Anti-odour syphon.
- Removable waste blocking filter.
- Rag bolt for floor fixing.
- Easy to inspect for any possible waste removal action.
- Electrochemical finishing gives grids a bright apperance.

#### Construction

- Adjustable leveling feet.
- Top cover available with perforated surface or with stainless steel grid.
- Constructed entirely in 304 AISI stainless steel.
- Collecting tanks available with vertical drain pipe.